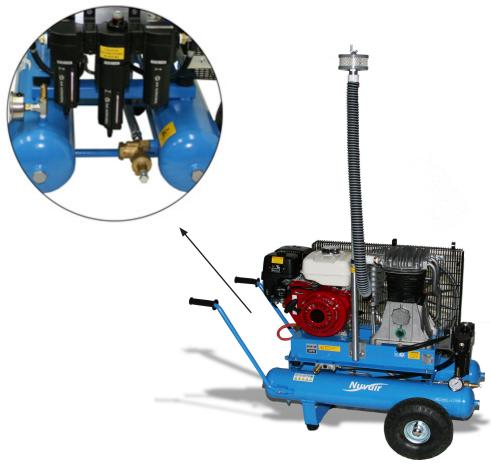

## **OPTIONS**

- Breathing air filtration (pictured on right)
- CO analyzer
- · Air test kit
- · Dive hose